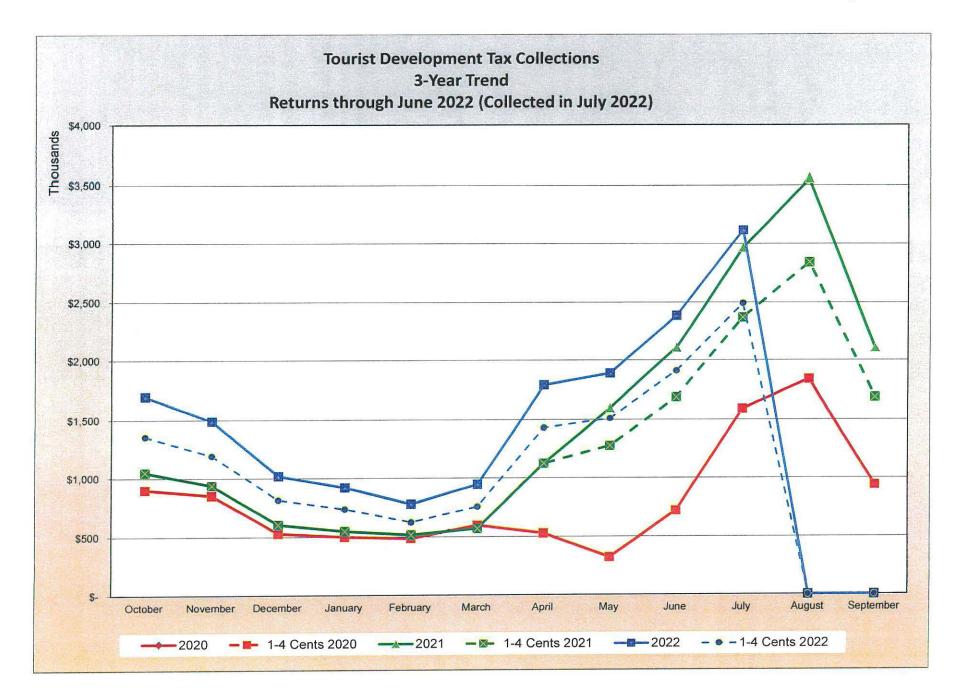

|                                      | Fiscal Year 2022 |             |                 |                 |               |               |               |                |                |                   |                 |           |                    |                | part of the second second | Carl Francis |
|--------------------------------------|------------------|-------------|-----------------|-----------------|---------------|---------------|---------------|----------------|----------------|-------------------|-----------------|-----------|--------------------|----------------|---------------------------|--------------|
| Geographic Area                      |                  | Oct-21      | Nov-21          | Dec-21          | Jan-22        | Feb-22        | Mar-22        | Apr-22         | May-22         | Jun-22            | Jul-22          | Aug-2     | 22                 | Sep-22         | Area Total                | % of Total   |
| Downtown Pensacola                   | \$               | 109,726.38  | \$ 101,832.25   | \$ 88,280.14    | \$ 83,723.53  | \$ 72,535.02  | \$ 78,540.41  | \$ 147,155.3   | 2 \$ 140,730.0 | 5 \$ 125,505.74   | \$ 162,383.66   | \$        |                    | 5 - 0 - 0      | \$ 1,110,412.49           | 6.9%         |
| Southeast Pensacola                  | men              | 235,019.97  | 208,932.56      | 171,857.12      | 167,391.26    | 140,582.66    | 158,928.17    | 263,791.6      | 4 277,707.4    | 0 277,082.89      | 276,318.74      |           | -                  |                | 2,177,612.41              | 13.6%        |
| Southcentral & Southwest Pensacola   | 115.90           | 94,572.88   | 72,061.82       | 66,683.43       | 60,312.09     | 64,847.76     | 62,993.77     | 85,770.4       | 113,628.5      | 9 101,820.42      | 119,198.87      | San State | in Alton           | Research spann | 841,890.10                | 5.3%         |
| Perdido Key Area                     | -                | 296,558.06  | 276,015.54      | 131,460.21      | 103,538.39    | 123,232.78    | 129,899.03    | 262,588.8      | 5 283,304.8    | 0 425,069.44      | 816,608.66      |           |                    | 140            | 2,848,275.76              | 17.8%        |
| Northeast Pensacola                  | 136              | 97,756.10   | 93,438.39       | 82,087.35       | 78,456.71     | 69,281.78     | 74,003.24     | 105,493.5      | 99,254.8       | 9 123,092.87      | 125,550.36      |           | 201 <b>2</b> (101) | na shekara a   | 948,415.21                | 5.9%         |
| North Escambia & Northwest Pensacola |                  | 145,136.82  | 121,629.68      | 94,107.28       | 90,055.17     | 75,800.94     | 88,271.11     | 137,464.8      | 169,222.9      | 4 148,307.43      | 176,314.76      |           | 2                  |                | 1,246,310.97              | 7.8%         |
| Pensacola Beach Area                 | 1753             | 717,495.54  | 616,289.75      | 382,415.95      | 334,468.10    | 232,623.71    | 351,323.03    | 786,459.5      | 803,327.5      | 6 1,185,740.98    | 1,439,847.09    |           | 1.2420(11)         | 國際科学会委員會的      | 6,849,991.26              | 42.8%        |
| Total                                | \$1              | ,696,265.75 | \$ 1,490,199.99 | \$ 1,016,891.48 | \$ 917,945.25 | \$ 778,904.64 | \$ 943,958.74 | \$ 1,788,724.2 | \$ 1,887,176.2 | 4 \$ 2,386,619.77 | \$ 3,116,222.14 | \$        | - :                | \$-            | \$ 16,022,908.21          | 100.0%       |

| Contraction of the second second     |                        | ALL ST PL   |                 |            | A CALL STREET    | Real Providence | a con |               | Fiscal Year   | 202 | 11              |                    |       | Angel and a set of the set |                 |                 |                |    |               |            |
|--------------------------------------|------------------------|-------------|-----------------|------------|------------------|-----------------|-------|---------------|---------------|-----|-----------------|--------------------|-------|----------------------------|-----------------|-----------------|----------------|----|---------------|------------|
| Geographic Area                      |                        | Oct-20      |                 | Nov-20     | Dec-20           | Jan-21          |       | Feb-21        | Mar-21        |     | Apr-21          | May-21             |       | Jun-21                     | Jul-21          | Aug-21          | Sep-21         |    | Area Total    | % of Total |
| Downtown Pensacola                   | \$                     | 49,788.85   | \$              | 58,614.60  | \$<br>46,175.65  | \$ 48,467.6     | 9 3   | \$ 42,986.11  | \$ 62,013.1   | \$  | 84,719.13       | \$<br>112,198.85   | \$    | 127,385.41                 | \$ 175,246.82   | \$ 168,533.70   | \$ 114,615.4   | 13 | 1,090,745.34  | 6.2%       |
| Southeast Pensacola                  | a a characteristic and | 149,360.52  |                 | 192,187.20 | <br>132,932.25   | 116,433.2       | 5     | 113,855.32    | 115,333.2     | 3   | 168,401.48      | 250,787.22         |       | 287,675.16                 | 361,696.51      | 416,584.02      | 292,146.8      | 85 | 2,597,393.06  | 14.7%      |
| Southcentral & Southwest Pensacola   | 10.95                  | 66,599.63   | - (51)          | 93,004.22  | 68,763.04        | 63,191.6        | 5     | 63,040.07     | 52,587.0      | )   | 77,361.93       | 103,844.04         | 14183 | 140,453.63                 | 147,654.99      | 167,592.29      | 100,655.4      | 13 | 1,144,748.01  | 6.5%       |
| Perdido Key Area                     |                        | 137,028.26  | and a line of a | 60,643.25  | 55,367.92        | 48,659.7        | 2     | 51,489.18     | 56,313.5      | )   | 135,130.90      | <br>198,450.29     |       | 296,369.06                 | 524,670.16      | 825,307.98      | 432,604.1      | .6 | 2,822,034.47  | 16.0%      |
| Northeast Pensacola                  | 1                      | 72,416.43   |                 | 77,637.13  | 68,228.91        | 57,351.7        | 5     | 60,068.82     | 55,325.6      |     | 63,201.50       | 116,768.07         |       | 117,664.64                 | 135,354.08      | 156,745.27      | 114,564.8      | 11 | 1,095,327.02  | 6.2%       |
| North Escambia & Northwest Pensacola | a beneration           | 87,013.45   |                 | 117,931.16 | 74,826.43        | 65,875.4        | 5     | 55,538.59     | 59,291.9      | i   | 117,045.43      | 158,764.10         |       | 183,813.38                 | 213,325.43      | 233,210.58      | 125,035.6      | 5  | 1,491,671.60  | 8.4%       |
| Pensacola Beach Area                 | al de                  | 484,281.24  | 4.8             | 335,355.32 | 155,039.60       | 146,003.6       | 2     | 128,889.65    | 166,197.0     |     | 476,178.18      | 653,075.49         |       | 954,748.05                 | 1,406,100.73    | 1,583,206.50    | 927,991.5      | 3  | 7,417,066.96  | 42.0%      |
| Total                                | \$1                    | ,046,488.38 | \$              | 935,372.88 | \$<br>601,333.80 | \$ 545,983.1    | 3 5   | \$ 515,867.74 | \$ 567,061.63 | \$  | \$ 1,122,038.55 | \$<br>1,593,888.06 | \$2   | 2,108,109.33               | \$ 2,964,048.72 | \$ 3,551,180.33 | \$ 2,107,613.8 | 6  | 17,658,986.45 | 100.0%     |