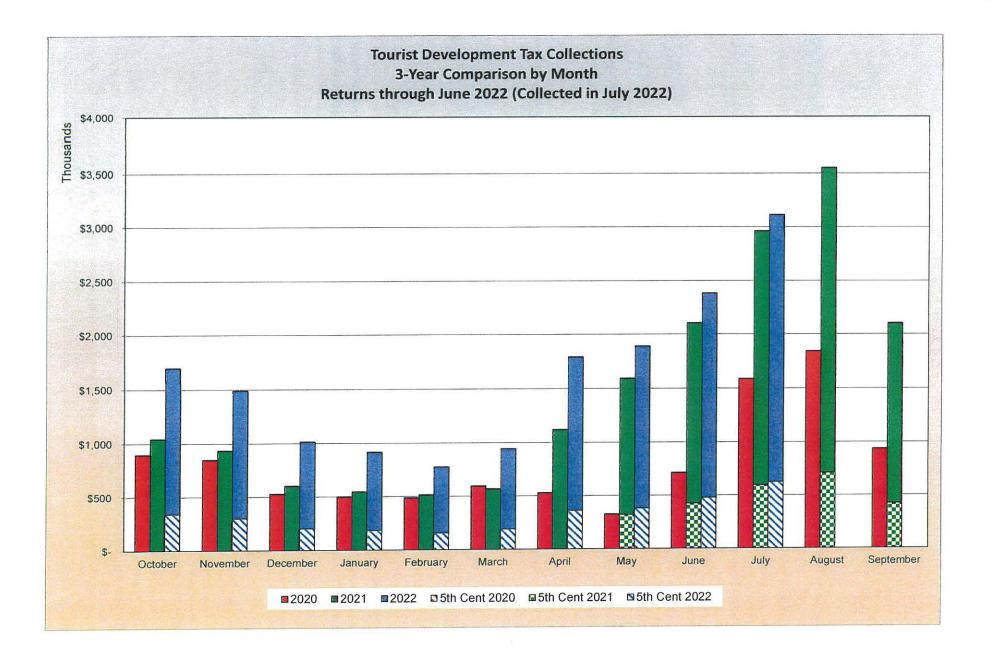

|                                      | Fiscal Year 2022 |             |                 |                 |               |               |               |                |                |                   |                 |           |                    |                | part of the second second | Carl Francis |
|--------------------------------------|------------------|-------------|-----------------|-----------------|---------------|---------------|---------------|----------------|----------------|-------------------|-----------------|-----------|--------------------|----------------|---------------------------|--------------|
| Geographic Area                      |                  | Oct-21      | Nov-21          | Dec-21          | Jan-22        | Feb-22        | Mar-22        | Apr-22         | May-22         | Jun-22            | Jul-22          | Aug-2     | 22                 | Sep-22         | Area Total                | % of Total   |
| Downtown Pensacola                   | \$               | 109,726.38  | \$ 101,832.25   | \$ 88,280.14    | \$ 83,723.53  | \$ 72,535.02  | \$ 78,540.41  | \$ 147,155.3   | 2 \$ 140,730.0 | 5 \$ 125,505.74   | \$ 162,383.66   | \$        |                    | 5 - 0 - 0      | \$ 1,110,412.49           | 6.9%         |
| Southeast Pensacola                  | men              | 235,019.97  | 208,932.56      | 171,857.12      | 167,391.26    | 140,582.66    | 158,928.17    | 263,791.6      | 4 277,707.4    | 0 277,082.89      | 276,318.74      |           | -                  |                | 2,177,612.41              | 13.6%        |
| Southcentral & Southwest Pensacola   | 115.90           | 94,572.88   | 72,061.82       | 66,683.43       | 60,312.09     | 64,847.76     | 62,993.77     | 85,770.4       | 113,628.5      | 9 101,820.42      | 119,198.87      | San State | in Alton           | Research spann | 841,890.10                | 5.3%         |
| Perdido Key Area                     | -                | 296,558.06  | 276,015.54      | 131,460.21      | 103,538.39    | 123,232.78    | 129,899.03    | 262,588.8      | 5 283,304.8    | 0 425,069.44      | 816,608.66      |           |                    | 140            | 2,848,275.76              | 17.8%        |
| Northeast Pensacola                  | 136              | 97,756.10   | 93,438.39       | 82,087.35       | 78,456.71     | 69,281.78     | 74,003.24     | 105,493.5      | 99,254.8       | 9 123,092.87      | 125,550.36      |           | 201 <b>2</b> (101) | na shekara a   | 948,415.21                | 5.9%         |
| North Escambia & Northwest Pensacola |                  | 145,136.82  | 121,629.68      | 94,107.28       | 90,055.17     | 75,800.94     | 88,271.11     | 137,464.8      | 169,222.9      | 4 148,307.43      | 176,314.76      |           | 2                  |                | 1,246,310.97              | 7.8%         |
| Pensacola Beach Area                 | 1753             | 717,495.54  | 616,289.75      | 382,415.95      | 334,468.10    | 232,623.71    | 351,323.03    | 786,459.5      | 803,327.5      | 6 1,185,740.98    | 1,439,847.09    |           | 1.2420(11)         | 國際科学会委員會的      | 6,849,991.26              | 42.8%        |
| Total                                | \$1              | ,696,265.75 | \$ 1,490,199.99 | \$ 1,016,891.48 | \$ 917,945.25 | \$ 778,904.64 | \$ 943,958.74 | \$ 1,788,724.2 | \$ 1,887,176.2 | 4 \$ 2,386,619.77 | \$ 3,116,222.14 | \$        | - :                | \$-            | \$ 16,022,908.21          | 100.0%       |

| Contraction of the second second     |                        | ALL ST PL   |                 |            | A CALL STREET    | Real Providence | a con |               | Fiscal Year   | 202 | 11              |                    |       | Angel and a set of the set |                 |                 |                |    |               |            |
|--------------------------------------|------------------------|-------------|-----------------|------------|------------------|-----------------|-------|---------------|---------------|-----|-----------------|--------------------|-------|----------------------------|-----------------|-----------------|----------------|----|---------------|------------|
| Geographic Area                      |                        | Oct-20      |                 | Nov-20     | Dec-20           | Jan-21          |       | Feb-21        | Mar-21        |     | Apr-21          | May-21             |       | Jun-21                     | Jul-21          | Aug-21          | Sep-21         |    | Area Total    | % of Total |
| Downtown Pensacola                   | \$                     | 49,788.85   | \$              | 58,614.60  | \$<br>46,175.65  | \$ 48,467.6     | 9 3   | \$ 42,986.11  | \$ 62,013.1   | \$  | 84,719.13       | \$<br>112,198.85   | \$    | 127,385.41                 | \$ 175,246.82   | \$ 168,533.70   | \$ 114,615.4   | 13 | 1,090,745.34  | 6.2%       |
| Southeast Pensacola                  | a a characteristic and | 149,360.52  |                 | 192,187.20 | <br>132,932.25   | 116,433.2       | 5     | 113,855.32    | 115,333.2     | 3   | 168,401.48      | 250,787.22         |       | 287,675.16                 | 361,696.51      | 416,584.02      | 292,146.8      | 85 | 2,597,393.06  | 14.7%      |
| Southcentral & Southwest Pensacola   | 10.95                  | 66,599.63   | - (51)          | 93,004.22  | 68,763.04        | 63,191.6        | 5     | 63,040.07     | 52,587.0      | )   | 77,361.93       | 103,844.04         | 14183 | 140,453.63                 | 147,654.99      | 167,592.29      | 100,655.4      | 13 | 1,144,748.01  | 6.5%       |
| Perdido Key Area                     |                        | 137,028.26  | and a line of a | 60,643.25  | 55,367.92        | 48,659.7        | 2     | 51,489.18     | 56,313.5      | )   | 135,130.90      | <br>198,450.29     |       | 296,369.06                 | 524,670.16      | 825,307.98      | 432,604.1      | .6 | 2,822,034.47  | 16.0%      |
| Northeast Pensacola                  | 1                      | 72,416.43   |                 | 77,637.13  | 68,228.91        | 57,351.7        | 5     | 60,068.82     | 55,325.6      |     | 63,201.50       | 116,768.07         |       | 117,664.64                 | 135,354.08      | 156,745.27      | 114,564.8      | 11 | 1,095,327.02  | 6.2%       |
| North Escambia & Northwest Pensacola | a beneration           | 87,013.45   |                 | 117,931.16 | 74,826.43        | 65,875.4        | 5     | 55,538.59     | 59,291.9      | i   | 117,045.43      | 158,764.10         |       | 183,813.38                 | 213,325.43      | 233,210.58      | 125,035.6      | 5  | 1,491,671.60  | 8.4%       |
| Pensacola Beach Area                 | al de                  | 484,281.24  | 4.8             | 335,355.32 | 155,039.60       | 146,003.6       | 2     | 128,889.65    | 166,197.0     |     | 476,178.18      | 653,075.49         |       | 954,748.05                 | 1,406,100.73    | 1,583,206.50    | 927,991.5      | 3  | 7,417,066.96  | 42.0%      |
| Total                                | \$1                    | ,046,488.38 | \$              | 935,372.88 | \$<br>601,333.80 | \$ 545,983.1    | 3 5   | \$ 515,867.74 | \$ 567,061.63 | \$  | \$ 1,122,038.55 | \$<br>1,593,888.06 | \$2   | 2,108,109.33               | \$ 2,964,048.72 | \$ 3,551,180.33 | \$ 2,107,613.8 | 6  | 17,658,986.45 | 100.0%     |