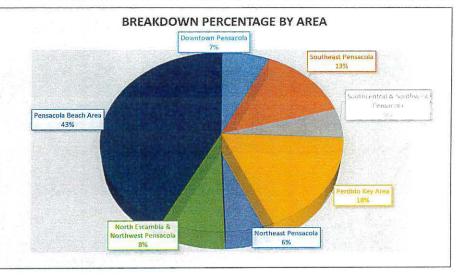

### Five Percent Tourist Development Tax Collection Data Reported In Fiscal Year Format Escambia County, Florida As of July 31, 2022

|                                      | Year-To-l                            | Date | e Collections                        |                |              |          |
|--------------------------------------|--------------------------------------|------|--------------------------------------|----------------|--------------|----------|
| Geographic Area                      | Fiscal Year<br>2022<br>YTD Collected |      | Fiscal Year<br>2021<br>YTD Collected |                | Difference   | % Change |
| Downtown Pensacola                   | \$<br>1,110,412.49                   | \$   | 807,596.21                           | \$             | 302,816.28   | 37.5%    |
| Southeast Pensacola                  | 2,177,612.41                         |      | 1,888,662.19                         | al republic of | 288,950.22   | 15.3%    |
| Southcentral & Southwest Pensacola   | 841,890.10                           |      | 876,500.29                           |                | (34,610.19)  | -3.9%    |
| Perdido Key Area                     | 2,848,275.76                         |      | 1,564,122.33                         | 2460.3993      | 1,284,153.43 | 82.1%    |
| Northeast Pensacola                  | 948,415.21                           |      | 824,016.94                           | No.            | 124,398.27   | 15.1%    |
| North Escambia & Northwest Pensacola | 1,246,310.97                         |      | 1,133,425.37                         | 10101919103    | 112,885.60   | 10.0%    |
| Pensacola Beach Area                 | 6,849,991.26                         |      | 4,905,868.93                         |                | 1,944,122.33 | 39.6%    |
| Total                                | \$<br>16,022,908.21                  | \$   | 12,000,192.26                        | \$             | 4,022,715.95 | 33.5%    |

|                                      | Are         | a by Zip Code(s)                                           |
|--------------------------------------|-------------|------------------------------------------------------------|
| Geographic Area                      | Zip Code(s) | Area Description                                           |
| Downtown Pensacola                   | 32501       | Downtown Area                                              |
|                                      | 32502       | Other Downtown Area                                        |
| Southeast Pensacola                  | 32503       | Cordova Mall Area                                          |
|                                      | 32504       | Airport Area - Davis & Scenic Hwy South of I-10            |
| Southcentral & Southwest Pensacola   | 32505       | South of Michigan, East of Mobile Hwy, & West of Pace Blvd |
|                                      | 32506       | Myrtle Grove, Lillian Hwy & Hwy 98 Area                    |
| Perdido Key Area                     | 32507       | Bayou Chico to Perdido Key South of Sorrento Area          |
| Northeast Pensacola                  | 32514       | Ferry Pass Area - Palafox & Scenic Hwy North of I-10       |
|                                      | 32526       | Bellview Area & South of I-10                              |
| North Escambia & Northwest Pensacola | 32533       | Cantonment Area                                            |
|                                      | 32534       | Ensley Area                                                |
|                                      | 32535       | Century Area                                               |
|                                      | 32568       | McDavid Area                                               |
|                                      | 32577       | Molino Area                                                |
| Pensacola Beach Area                 | 32561       | Pensacola Beach Area                                       |