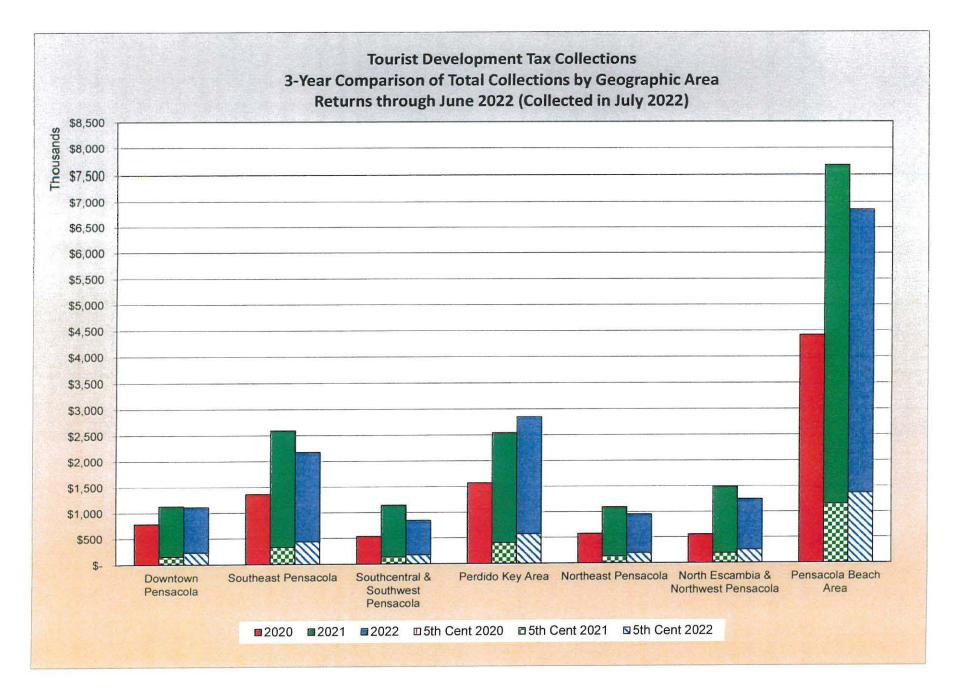

### Five Percent Tourist Development Tax Collection Data Reported In Fiscal Year Format Escambia County, Florida As of July 31, 2022

|                                      | Year-To-l                            | Date | e Collections                        |                |              |          |
|--------------------------------------|--------------------------------------|------|--------------------------------------|----------------|--------------|----------|
| Geographic Area                      | Fiscal Year<br>2022<br>YTD Collected |      | Fiscal Year<br>2021<br>YTD Collected |                | Difference   | % Change |
| Downtown Pensacola                   | \$<br>1,110,412.49                   | \$   | 807,596.21                           | \$             | 302,816.28   | 37.5%    |
| Southeast Pensacola                  | 2,177,612.41                         |      | 1,888,662.19                         | al republic of | 288,950.22   | 15.3%    |
| Southcentral & Southwest Pensacola   | 841,890.10                           |      | 876,500.29                           |                | (34,610.19)  | -3.9%    |
| Perdido Key Area                     | 2,848,275.76                         |      | 1,564,122.33                         | 2460.3993      | 1,284,153.43 | 82.1%    |
| Northeast Pensacola                  | 948,415.21                           |      | 824,016.94                           | No.            | 124,398.27   | 15.1%    |
| North Escambia & Northwest Pensacola | 1,246,310.97                         |      | 1,133,425.37                         | 10101919103    | 112,885.60   | 10.0%    |
| Pensacola Beach Area                 | 6,849,991.26                         |      | 4,905,868.93                         |                | 1,944,122.33 | 39.6%    |
| Total                                | \$<br>16,022,908.21                  | \$   | 12,000,192.26                        | \$             | 4,022,715.95 | 33.5%    |